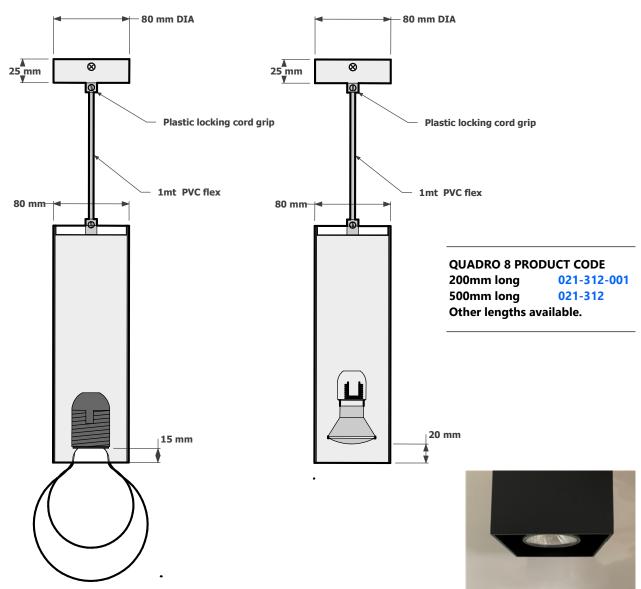

## CREATING YOUR OWN CUSTOM OUADRO EIGHT PENDANT

THE QUADRO EIGHT COMES STANDARD IN ALUMINIUM ON A 80MM DIAMETER CANOPY, 1MT PVC FLEX AND WITH A GU10 LAMPHOLDER. MANUFACTURED TO YOUR REQUIRED LENGTH. GLOBES NOT SUPPLIED.

Other lamp holder options are E27

Elettra has a complete selection of ceiling canopies and coverplates to choose from.

Various fabric cables and rods available.

Metal cord grips, that can be finished to match your shade.

## QUADRO EIGHT PENDANT DATA SHEET

Please remember to confirm the finish of your order and any customising that may differ from the data sheet.

sales@elettra.com.au

www.elettra.com.au