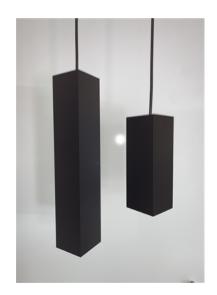

## **QUADRO EIGHT PENDANT**

## CREATING YOUR OWN CUSTOM OUADRO EIGHT PENDANT

THE QUADRO EIGHT COMES STANDARD IN ALUMINIUM ON A 80MM DIAMETER CANOPY, 1MT PVC FLEX AND WITH A GU10 LAMPHOLDER. MANUFACTURED TO YOUR REQUIRED LENGTH. GLOBES NOT SUPPLIED.