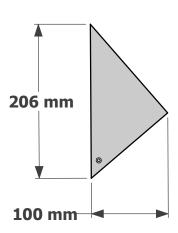

### STUDIO LARGE PRODUCT CODE 011-681-101

8.5 Watt LED Module

STUDIO GRANDE PRODUCT CODE 012-681-101