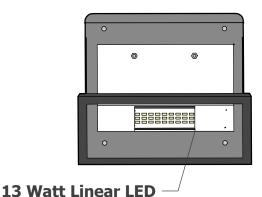

### STUDIO LARGE PRODUCT CODE 011-681-101

8.5 Watt LED Module

STUDIO GRANDE PRODUCT CODE 012-681-101