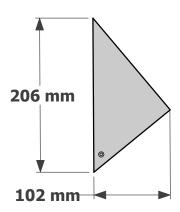

### STUDIO LARGE PRODUCT CODE 011-681-101

8.5 Watt LED Module

STUDIO GRANDE PRODUCT CODE 012-681-101