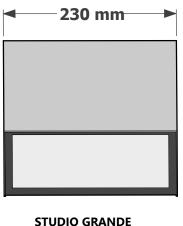

### STUDIO LARGE PRODUCT CODE 011-681-101

8.5 Watt LED Module

STUDIO GRANDE PRODUCT CODE 012-681-101