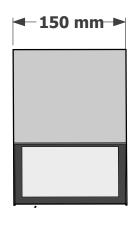

### STUDIO LARGE PRODUCT CODE 011-681-101

8.5 Watt LED Module

STUDIO GRANDE PRODUCT CODE 012-681-101