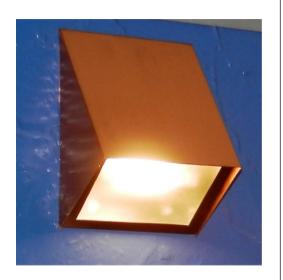

## STUDIO EXTERIOR WALL LIGHT

#### **CUSTOMISING YOUR STUDIO EXTERIOR WALL LIGHT FITTINGS.**

The Studio wall lights are available in 316 marine grade stainless steel and genuine copper. The back plates are also manufactured from 316 marine grade stainless steel and finished in black powdercoat. Available in a Large and a Grande size the shields can be powdercoated or finished in any of Elettra's numerous options. The glass is supplied in a clear finish or can be sandblasted to diffuse the light output if required. Different lamp sources available.