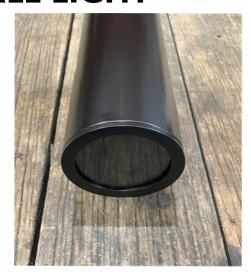

## METRO EIGHT UP/DOWN AND DOWN EXTERIOR WALL LIGHT

CUSTOMISING YOUR METRO EIGHT EXTERIOR WALL LIGHT FITTINGS.

The Metro Eight exterior wall light up/down has been drawn 250mm long and the Metro Eight down light 150mm long. Although they can be manufactured to your own required length and the back mounting box can be positioned at different heights. The down light has a clean waterproof welded top, while the open ends have solid turned glass holders fitted neatly into the open ends creating a IP24 rating. Both the Metro Eights wall lights can be completed in an exstensive range of powder coats and finishes.