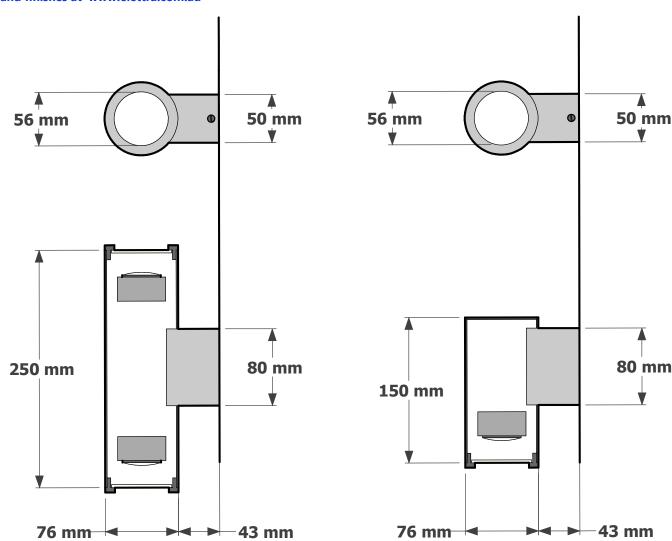

## METRO EIGHT UP/DOWN AND DOWN EXTERIOR WALL LIGHT

CUSTOMISING YOUR METRO EIGHT EXTERIOR WALL LIGHT FITTINGS.

The Metro Eight exterior wall light up/down has been drawn 250mm long and the Metro Eight down light 150mm long. Although they can be manufactured to your own required length and the back mounting box can be positioned at different heights. The down light has a clean waterproof welded top, while the open ends have solid turned glass holders fitted neatly into the open ends creating a IP24 rating. Both the Metro Eights wall lights can be completed in an exstensive range of powder coats and finishes.