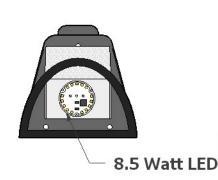

## **CUSTOMISING YOUR HAVEN EXTERIOR WALL LIGHT FITTINGS**

The Haven wall lights are available in 316 marine grade stainless steel and genuine copper. The back plates are also manufactured from 316 marine grade stainless steel and finished in black powdercoat. Available in a Small, Large and Grande size the shields can be powdercoated or finished in any of Elettra's numerous options. The glass is supplied in a clear finish or can be sandblasted to diffuse the light output if required. Different lamp sources available.

## HAVEN WALL LIGHT DATA SHEET

Please remember to confirm the finish of your order and any customising that may differ from the data sheet.

sales@elettra.com.au