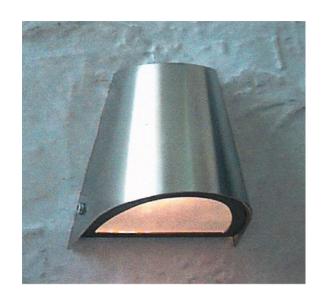

## **HAVEN EXTERIOR WALL LIGHT**

## **CUSTOMISING YOUR HAVEN EXTERIOR WALL LIGHT FITTINGS**

The Haven wall lights are available in 316 marine grade stainless steel and genuine copper. The back plates are also manufactured from 316 marine grade stainless steel and finished in black powdercoat. Available in a Small, Large and Grande size the shields can be powdercoated or finished in any of Elettra's numerous options. The glass is supplied in a clear finish or can be sandblasted to diffuse the light output if required. Different lamp sources available.

## **Available in STAINLESS STEEL and COPPER**

Search these options under accessories and finishes at www.elettra.com.au

HAVEN LARGE PRODUCT CODE 016-680-111

HAVEN GRANDE PRODUCT CODE

016-680-121