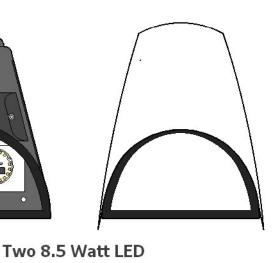

## **CUSTOMISING YOUR HAVEN EXTERIOR WALL LIGHT FITTINGS**

The Haven wall lights are available in 316 marine grade stainless steel and genuine copper. The back plates are also manufactured from 316 marine grade stainless steel and finished in black powdercoat. Available in a Small, Large and Grande size the shields can be powdercoated or finished in any of Elettra's numerous options. The glass is supplied in a clear finish or can be sandblasted to diffuse the light output if required. Different lamp sources available.