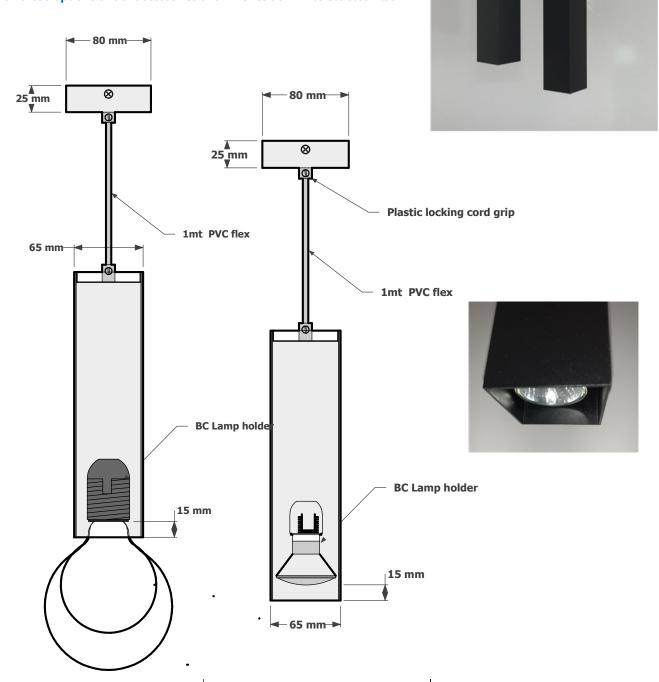

## **QUADRO SIX PENDANT**

## CREATING YOUR OWN CUSTOM QUADRO SIX PENDANT

The Quadro Six's have been drawn 250mm long. Please specify the exact length required.

Elettra has a complete selection of ceiling canopies and coverplates to choose from.

Various fabric cables or rods available.

Metal cord grips, that can be finished to match your shade.

Available in an exstensive range of powder coats.

Search these options under accessories and finishes at www.elettra.com.au

## QUADRO SIX PENDANT DATA SHEET

www.elettra.com.au

Please remember to confirm the finish of your order and any customising that may differ from the data sheet.

sales@elettra.com.au