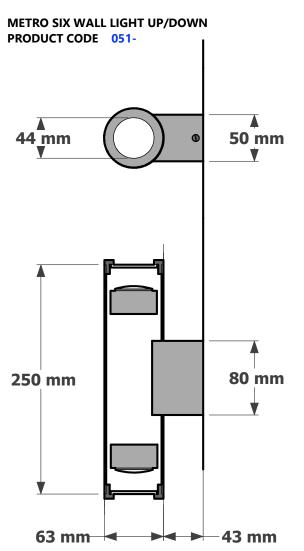

## METRO SIX UP/DOWN AND DOWN EXTERIOR WALL LIGHT

CUSTOMISING YOUR METRO SIX EXTERIOR WALL LIGHT FITTINGS.

The Metro six exterior wall light up/down has been drawn 250mm long and the Metro six down light 150mm long. Although they can be manufactured to your own required length and the back mounting box can be positioned at different heights. The down light has a clean waterproof welded top, while the open ends have solid turned glass holders fitted neatly into the open ends creating a IP24 rating. Both the Metro six wall lights can be completed in an exstensive range of powder coats and finishes.

## Available in ALUMINIUM, BRASS and COPPER

Search these options under accessories and finishes at www.elettra.com.au

METRO SIX EXTERIOR WALL LIGHT DATA SHEET www.elettra.com.au

Please remember to confirm the finish of your order and any customising that may differ from the data sheet.