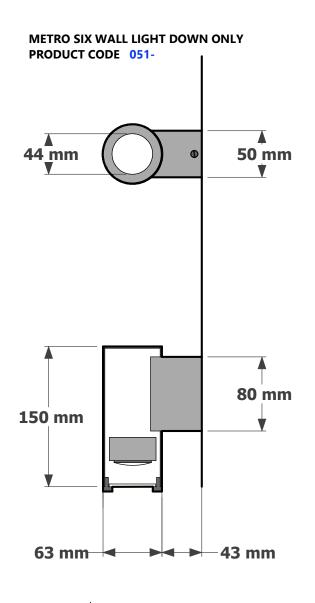

## METRO SIX UP/DOWN AND DOWN EXTERIOR WALL LIGHT

CUSTOMISING YOUR METRO SIX EXTERIOR WALL LIGHT FITTINGS.

The Metro six exterior wall light up/down has been drawn 250mm long and the Metro six down light 150mm long. Although they can be manufactured to your own required length and the back mounting box can be positioned at different heights. The down light has a clean waterproof welded top, while the open ends have solid turned glass holders fitted neatly into the open ends creating a IP24 rating. Both the Metro six wall lights can be completed in an exstensive range of powder coats and finishes.

## Available in ALUMINIUM, BRASS and COPPER

Search these options under accessories and finishes at www.elettra.com.au

METRO SIX EXTERIOR WALL LIGHT DATA SHEET www.elettra.com.au

Please remember to confirm the finish of your order and any customising that may differ from the data sheet.